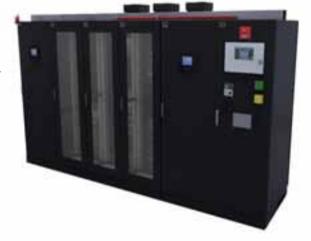

# DEPLOY A FULLY INTEGRATED 'PLUG-N-PLAY' DATA CENTER IN JUST WEEKS.

Air Flow Managemnet Modular

Up to 95% efficient Integrated monitoring and control

Saves upto 30% energy Intelligent Security Systems

Space Saving Managing Critical IT Infrastructure

The SmartRow™ infrastructure from Vertiv, formerly Emerson Network Power is a simplified, standardized and quickly deployable data center environment with significant CAPEX and OPEX savings over conventional designs. No other solution in the market provides such ease of deployment and integration. This complete data center infrastructure solution allows you to easily deploy and effectively manage an integrated IT infrastructure without being limited by building systems such as fire suppression and cooling. SmartRow™ is available in two to eight racks configurations for up to 40 kVA.